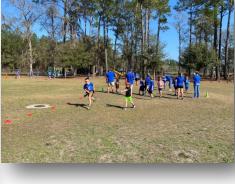

# Bobcat Fun Run Huge Success

Bryceville Elementary had a goal to raise \$12,000 for library books, a chicken coop and run, a poster printer and student and teacher recognition. Thanks to the amazing support of our parents, students, community, teachers and staff we

raised over \$13,000!