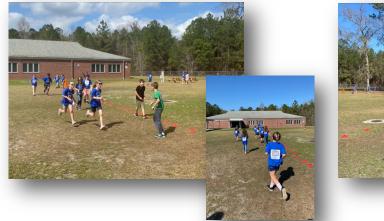

# Bobcat Fun Run Huge Success

Bryceville Elementary had a goal to raise \$12,000 for library books, a chicken coop and run, a poster printer and student and teacher recognition. Thanks to the amazing support of our parents, students, community, teachers and staff we

raised over \$13,000!